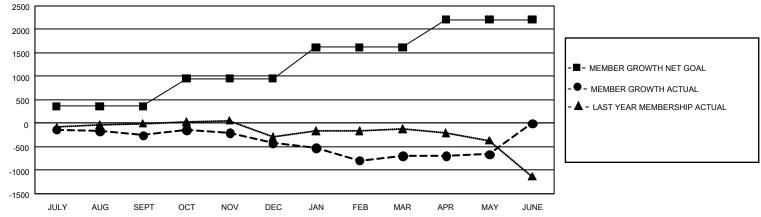

## GAT MONTHLY MEMBERSHIP PROGRESS REPORT

GMT Constitutional Area 1, Group B

REPORT DOES NOT INCLUDE CLUBS IN UNDISTRICTED AREAS.

| Clubs                                                       |                      |                   |                   | Members                                                     |                          |                          |                                                    |  |
|-------------------------------------------------------------|----------------------|-------------------|-------------------|-------------------------------------------------------------|--------------------------|--------------------------|----------------------------------------------------|--|
|                                                             | RESULTS FOR          | R 2020-2021       |                   | RESULTS FOR 2020-2021                                       |                          |                          |                                                    |  |
| QUARTER                                                     | NEW CLUB GOAL        | NEW CLUBS         | DROPPED CLUBS     | QUARTER MEME                                                | ER GROWTH NET<br>GOAL    | MEMBER GROWTH<br>ACTUAL  | DROPPED<br>MEMBERS ACTUAL<br>(including transfers) |  |
| JULY/AUG/SEPT<br>OCT/NOV/DEC<br>JAN/FEB/MAR<br>APR/MAY/JUNE | 30<br>36<br>57<br>78 | 5<br>11<br>5<br>4 | 6<br>3<br>28<br>2 | JULY/AUG/SEPT<br>OCT/NOV/DEC<br>JAN/FEB/MAR<br>APR/MAY/JUNE | 364<br>587<br>668<br>589 | 925<br>957<br>697<br>521 | 1,052<br>1,051<br>890<br>449                       |  |