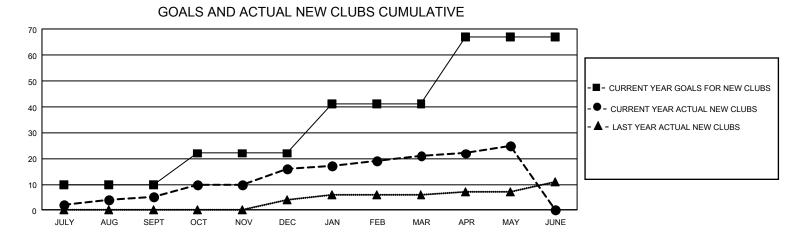

## GAT MONTHLY MEMBERSHIP PROGRESS REPORT

GMT Constitutional Area 1, Group B

REPORT DOES NOT INCLUDE CLUBS IN UNDISTRICTED AREAS.

| Clubs                                                       |                      |                   |                   | Members                                                     |                          |                          |                                                    |  |
|-------------------------------------------------------------|----------------------|-------------------|-------------------|-------------------------------------------------------------|--------------------------|--------------------------|----------------------------------------------------|--|
|                                                             | RESULTS FOR          | R 2020-2021       |                   | RESULTS FOR 2020-2021                                       |                          |                          |                                                    |  |
| QUARTER                                                     | NEW CLUB GOAL        | NEW CLUBS         | DROPPED CLUBS     | QUARTER MEME                                                | ER GROWTH NET<br>GOAL    | MEMBER GROWTH<br>ACTUAL  | DROPPED<br>MEMBERS ACTUAL<br>(including transfers) |  |
| JULY/AUG/SEPT<br>OCT/NOV/DEC<br>JAN/FEB/MAR<br>APR/MAY/JUNE | 30<br>36<br>57<br>78 | 5<br>11<br>5<br>4 | 6<br>3<br>28<br>2 | JULY/AUG/SEPT<br>OCT/NOV/DEC<br>JAN/FEB/MAR<br>APR/MAY/JUNE | 364<br>587<br>668<br>589 | 925<br>957<br>697<br>521 | 1,052<br>1,051<br>890<br>449                       |  |